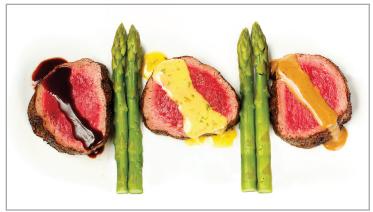

Cured, roasted, slow-smoked and caramelized, served with homemade applesauce

SURF & TURF \* 1

8 oz. Filet Mignon and 2 oz. Lobster Tail

8 OZ. CHATEAUBRIAND 🕏 🛈 🐯

Premium Center-cut Filet Mignon with Truffle Merlot Demiglace, Bearnaise, and Peppercorn Reduction sauce, served with steamed asparagus

14 OZ. PRIME NEW YORK STRIP 🕴 🛈 🚱

14 OZ. PRIME RIBEYE 🕏 🛈 🐯

14 OZ. LAMB CHOPS ধ 🛈 🚱

PAN SEARED SEA BASS \* 0 6

Served with creamy corn and red pepper coulis

All entrees, except Pan Seared Sea Bass, are served with whipped potatoes and seasonal vegetables.