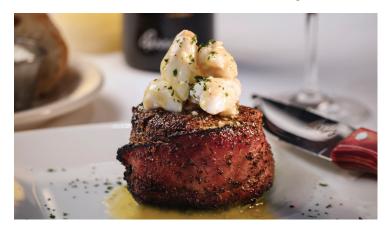

#### ENTRÉE Select One

8 OZ. FILET PERRY 🕏 🛈 🚱

Wrapped with applewood-smoked bacon & topped with jumbo lump crabmeat

PERRY'S FAMOUS PORK CHOP **\* 0** 

CHARGRILLED SALMON with Lemon Dill Butter 🕏 🖸 🚳

CEDAR PLANK-FIRED REDFISH 🕴 🛈