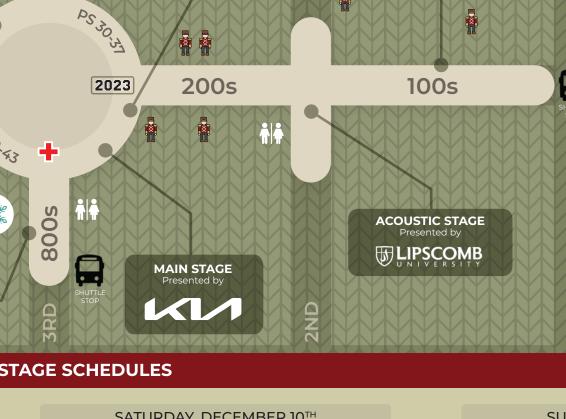

### TIMES SQUARE NUMERALS - PRESENTED BY KIA 2023

Celebrate the arrival of 2023 and experience the future with the iconic Times Square New Year's Eve Numerals that will illuminate New York City's Times Square - right here in Downtown Franklin! (Saturday Only)

### **SNOW PHOTOS AT THE COURTHOUSE**

Get your 2022 family Christmas photos at the courthouse in a winter-vvvwonderland scene!

**NUTCRACKER** 

TIMES SQUARE

**SNOW PHOTOS AT** 

THE COURTHOUSE

SHUTTLE STOP

NUMERALS

CRAWL

2023